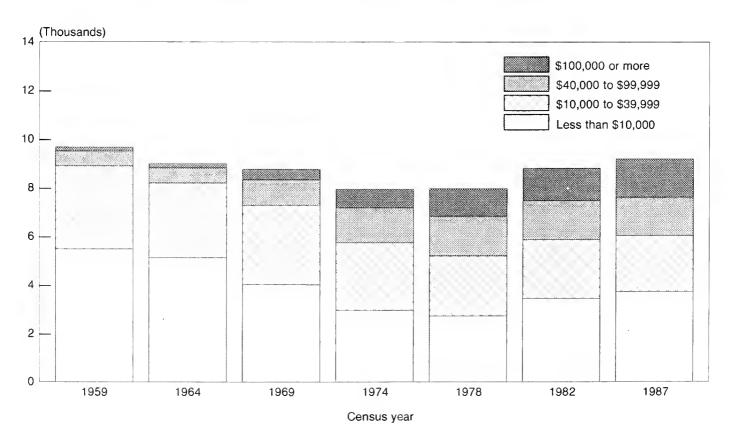

| 444<br>40 327          |                                 |
| Hay – alfalfa, other tame, small grain, wild, grass silage, green chop, etc. (see text) | 5 682                | 5 741                  |                                 |
| acres.                                                                                  | 1 132 842            | 1 119 546              |                                 |

<sup>&</sup>lt;sup>1</sup>Data are based on a sample of farms <sup>2</sup>Data for 1987 include cost of custom applications <sup>3</sup>Data for 1982 do not include imputation for item nonresponse.



Figure 2. Profile of State's Agriculture: 1987



Figure 3. Percent of Farms and of Value of Products Sold: 1987



Figure 4. Farms by Value of Agricultural Products Sold: 1959 to 1987



Figure 5. Land Use: 1987



Figure 6. Selected Crops Harvested: 1987



Figure 7. Value of Livestock and Poultry Sold: 1987



Figure 8. Production Expenses: 1987



Table 1. Historical Highlights: 1987 and Earlier Census Years

| [For meaning of abbreviations and symbol                                                                                                                                                                           | ols, see introductory                                   | text]                                                          |                                                         |                                                     |                                                         |                                                         |